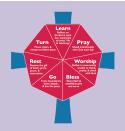

### **THE WAY OF LOVE** *Practices for Jesus-Centered Life*

AS WE TURN, LEARN, PRAY, BLESS, GO AND WORSHIP.

DURING ASH WEDNESDAY, MAUNDY THURSDAY, GOOD FRIDAY, HOLY SATURDAY, AND EACH SUNDAY YOU ARE INVITED TO WORSHIP FULLY.

ON ALL THE OTHER DAYS YOU ARE INVITED TO CHOOSE TO TURN, LEARN, PRAY, BLESS, GO OR REST.

EACH DAY ADD TO THE THE LENTEN CHAIN. YOU ARE INVITED TO USE YOUR LENTEN CHAIN AS A REMINDER THROUGHOUT EASTERTIDE.