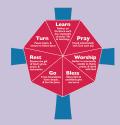

### **THE WAY OF LOVE** *Practices for Jesus-Centered Life*

AS WE TURN, LEARN, PRAY, BLESS, GO AND WORSHIP.

DURING ASH WEDNESDAY, MAUNDY THURSDAY, GOOD FRIDAY, HOLY SATURDAY, AND EACH SUNDAY YOU ARE INVITED TO WORSHIP FULLY.

ON ALL THE OTHER DAYS YOU ARE INVITED TO CHOOSE TO TURN, LEARN, PRAY, BLESS, GO OR REST.

EACH DAY ADD TO THE THE LENTEN CHAIN. YOU ARE INVITED TO USE YOUR LENTEN CHAIN AS A REMINDER THROUGHOUT EASTERTIDE.