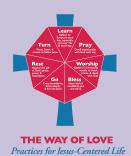

### **THE WAY OF LOVE** *Practices for Jesus-Centered Life*

AS WE TURN, LEARN, PRAY, BLESS, GO AND WORSHIP.

DURING ASH WEDNESDAY, MAUNDY THURSDAY, GOOD FRIDAY, HOLY SATURDAY, AND EACH SUNDAY YOU ARE INVITED TO WORSHIP FULLY.

ON ALL THE OTHER DAYS YOU ARE INVITED TO CHOOSE TO TURN, LEARN, PRAY, BLESS, GO OR REST.

EACH DAY ADD TO THE THE LENTEN CHAIN. YOU ARE INVITED TO USE YOUR LENTEN CHAIN AS A REMINDER THROUGHOUT EASTERTIDE.