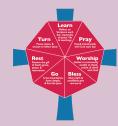

### **THE WAY OF LOVE** *Practices for Jesus-Centered Life*

AS WE TURN, LEARN, PRAY, BLESS, GO AND WORSHIP.

DURING ASH WEDNESDAY, MAUNDY THURSDAY, GOOD FRIDAY, HOLY SATURDAY, AND EACH SUNDAY YOU ARE INVITED TO WORSHIP FULLY.

ON ALL THE OTHER DAYS YOU ARE INVITED TO CHOOSE TO TURN, LEARN, PRAY, BLESS, GO OR REST.

EACH DAY ADD TO THE THE LENTEN CHAIN. YOU ARE INVITED TO USE YOUR LENTEN CHAIN AS A REMINDER THROUGHOUT EASTERTIDE.