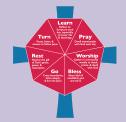

### **THE WAY OF LOVE** *Practices for Jesus-Centered Life*

AS WE TURN, LEARN, PRAY, BLESS, GO AND WORSHIP.

DURING ASH WEDNESDAY, MAUNDY THURSDAY, GOOD FRIDAY, HOLY SATURDAY, AND EACH SUNDAY YOU ARE INVITED TO WORSHIP FULLY.

ON ALL THE OTHER DAYS YOU ARE INVITED TO CHOOSE TO TURN, LEARN, PRAY, BLESS, GO OR REST.

EACH DAY ADD TO THE THE LENTEN CHAIN. YOU ARE INVITED TO USE YOUR LENTEN CHAIN AS A REMINDER THROUGHOUT EASTERTIDE.