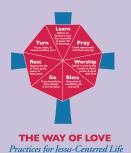

### **THE WAY OF LOVE** *Practices for Jesus-Centered Life*

AS WE TURN, LEARN, PRAY, BLESS, GO AND WORSHIP.

DURING ASH WEDNESDAY, MAUNDY THURSDAY, GOOD FRIDAY, HOLY SATURDAY, AND EACH SUNDAY YOU ARE INVITED TO WORSHIP FULLY.

ON ALL THE OTHER DAYS YOU ARE INVITED TO CHOOSE TO TURN, LEARN, PRAY, BLESS, GO OR REST.

EACH DAY ADD TO THE THE LENTEN CHAIN. YOU ARE INVITED TO USE YOUR LENTEN CHAIN AS A REMINDER THROUGHOUT EASTERTIDE.