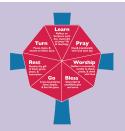

### **THE WAY OF LOVE** *Practices for Jesus-Centered Life*

AS WE TURN, LEARN, PRAY, BLESS, GO AND WORSHIP.

DURING ASH WEDNESDAY, MAUNDY THURSDAY, GOOD FRIDAY, HOLY SATURDAY, AND EACH SUNDAY YOU ARE INVITED TO WORSHIP FULLY.