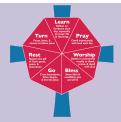

### **THE WAY OF LOVE** *Practices for Jesus-Centered Life*

AS WE TURN, LEARN, PRAY, BLESS, GO AND WORSHIP.

DURING ASH WEDNESDAY, MAUNDY THURSDAY, GOOD FRIDAY, HOLY SATURDAY, AND EACH SUNDAY YOU ARE INVITED TO WORSHIP FULLY.

ON ALL THE OTHER DAYS YOU ARE INVITED TO CHOOSE TO TURN, LEARN, PRAY, BLESS, GO OR REST.

EACH DAY ADD TO THE THE LENTEN CHAIN. YOU ARE INVITED TO USE YOUR LENTEN CHAIN AS A REMINDER THROUGHOUT EASTERTIDE.