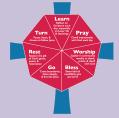

### **THE WAY OF LOVE** *Practices for Jesus-Centered Life*

AS WE TURN, LEARN, PRAY, BLESS, GO AND WORSHIP.

DURING ASH WEDNESDAY, MAUNDY THURSDAY, GOOD FRIDAY, HOLY SATURDAY, AND EACH SUNDAY YOU ARE INVITED TO WORSHIP FULLY.

ON ALL THE OTHER DAYS YOU ARE INVITED TO CHOOSE TO TURN, LEARN, PRAY, BLESS, GO OR REST.

EACH DAY ADD TO THE THE LENTEN CHAIN. YOU ARE INVITED TO USE YOUR LENTEN CHAIN AS A REMINDER THROUGHOUT EASTERTIDE.