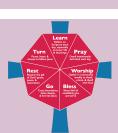

### **THE WAY OF LOVE** *Practices for Jesus-Centered Life*

AS WE TURN, LEARN, PRAY, BLESS, GO AND WORSHIP.

DURING ASH WEDNESDAY, MAUNDY THURSDAY, GOOD FRIDAY, HOLY SATURDAY, AND EACH SUNDAY YOU ARE INVITED TO WORSHIP FULLY.

ON ALL THE OTHER DAYS YOU ARE INVITED TO CHOOSE TO TURN, LEARN, PRAY, BLESS, GO OR REST.

EACH DAY ADD TO THE THE LENTEN CHAIN. YOU ARE INVITED TO USE YOUR LENTEN CHAIN AS A REMINDER THROUGHOUT EASTERTIDE.