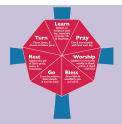

### **THE WAY OF LOVE** *Practices for Jesus-Centered Life*

AS WE TURN, LEARN, PRAY, BLESS, GO AND WORSHIP.

DURING ASH WEDNESDAY, MAUNDY THURSDAY, GOOD FRIDAY, HOLY SATURDAY, AND EACH SUNDAY YOU ARE INVITED TO WORSHIP FULLY.

ON ALL THE OTHER DAYS YOU ARE INVITED TO CHOOSE TO TURN, LEARN, PRAY, BLESS, GO OR REST.

EACH DAY ADD TO THE THE LENTEN CHAIN. YOU ARE INVITED TO USE YOUR LENTEN CHAIN AS A REMINDER THROUGHOUT EASTERTIDE.