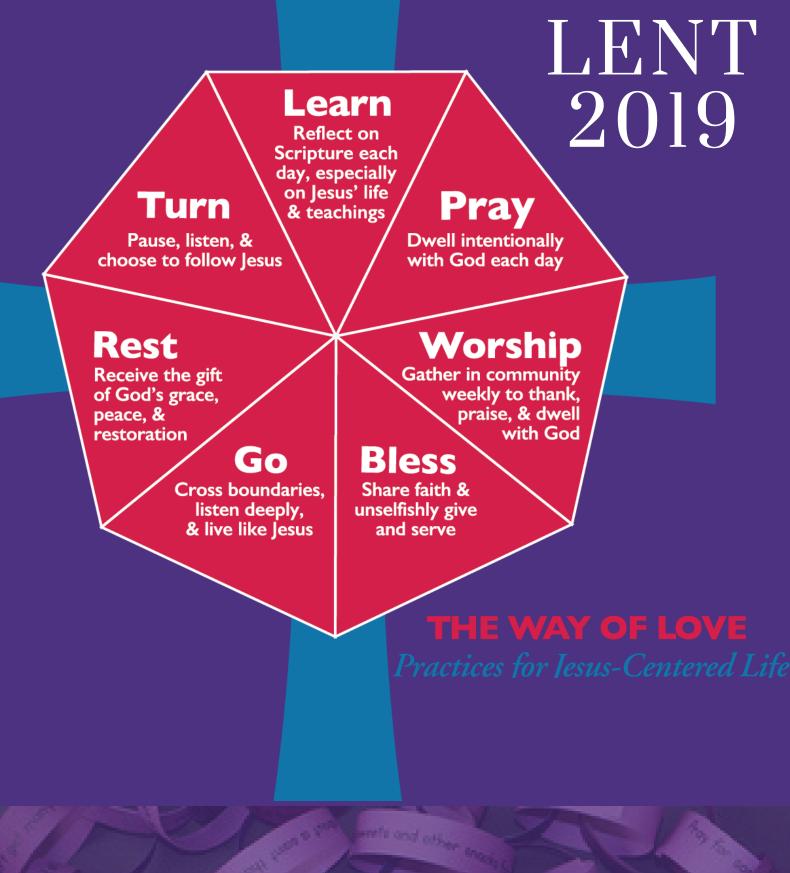

### **THE WAY OF LOVE** *Practices for Jesus-Centered Life*

AS WE TURN, LEARN, PRAY, BLESS, GO AND WORSHIP.

DURING ASH WEDNESDAY, MAUNDY THURSDAY, GOOD FRIDAY, HOLY SATURDAY, AND EACH SUNDAY YOU ARE INVITED TO WORSHIP FULLY.

ON ALL THE OTHER DAYS YOU ARE INVITED TO CHOOSE TO TURN, LEARN, PRAY, BLESS, GO OR REST.

EACH DAY ADD TO THE THE LENTEN CHAIN. YOU ARE INVITED TO USE YOUR LENTEN CHAIN AS A REMINDER THROUGHOUT EASTERTIDE.