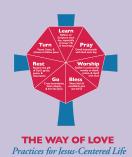

### **THE WAY OF LOVE** *Practices for Jesus-Centered Life*

AS WE TURN, LEARN, PRAY, BLESS, GO AND WORSHIP.

DURING ASH WEDNESDAY, MAUNDY THURSDAY, GOOD FRIDAY, HOLY SATURDAY, AND EACH SUNDAY YOU ARE INVITED TO WORSHIP FULLY.

ON ALL THE OTHER DAYS YOU ARE INVITED TO CHOOSE TO TURN, LEARN, PRAY, BLESS, GO OR REST.

EACH DAY ADD TO THE THE LENTEN CHAIN. YOU ARE INVITED TO USE YOUR LENTEN CHAIN AS A REMINDER THROUGHOUT EASTERTIDE.