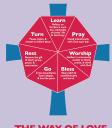

### **THE WAY OF LOVE** *Practices for Jesus-Centered Life*

AS WE TURN, LEARN, PRAY, BLESS, GO AND WORSHIP.

DURING ASH WEDNESDAY, MAUNDY THURSDAY, GOOD FRIDAY, HOLY SATURDAY, AND EACH SUNDAY YOU ARE INVITED TO WORSHIP FULLY.

ON ALL THE OTHER DAYS YOU ARE INVITED TO CHOOSE TO TURN, LEARN, PRAY, BLESS, GO OR REST.

EACH DAY ADD TO THE THE LENTEN CHAIN. YOU ARE INVITED TO USE YOUR LENTEN CHAIN AS A REMINDER THROUGHOUT EASTERTIDE.