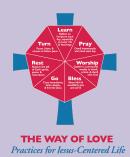

### **THE WAY OF LOVE** *Practices for Jesus-Centered Life*

AS WE TURN, LEARN, PRAY, BLESS, GO AND WORSHIP.

DURING ASH WEDNESDAY, MAUNDY THURSDAY, GOOD FRIDAY, HOLY SATURDAY, AND EACH SUNDAY YOU ARE INVITED TO WORSHIP FULLY.