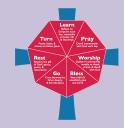

### **THE WAY OF LOVE** *Practices for Jesus-Centered Life*

AS WE TURN, LEARN, PRAY, BLESS, GO AND WORSHIP.

DURING ASH WEDNESDAY, MAUNDY THURSDAY, GOOD FRIDAY, HOLY SATURDAY, AND EACH SUNDAY YOU ARE INVITED TO WORSHIP FULLY.