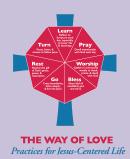

### **THE WAY OF LOVE** *Practices for Jesus-Centered Life*

AS WE TURN, LEARN, PRAY, BLESS, GO AND WORSHIP.

DURING ASH WEDNESDAY, MAUNDY THURSDAY, GOOD FRIDAY, HOLY SATURDAY, AND EACH SUNDAY YOU ARE INVITED TO WORSHIP FULLY.

ON ALL THE OTHER DAYS YOU ARE INVITED TO CHOOSE TO TURN, LEARN, PRAY, BLESS, GO OR REST.

EACH DAY ADD TO THE THE LENTEN CHAIN. YOU ARE INVITED TO USE YOUR LENTEN CHAIN AS A REMINDER THROUGHOUT EASTERTIDE.