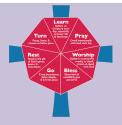

### **THE WAY OF LOVE** *Practices for Jesus-Centered Life*

AS WE TURN, LEARN, PRAY, BLESS, GO AND WORSHIP.

DURING ASH WEDNESDAY, MAUNDY THURSDAY, GOOD FRIDAY, HOLY SATURDAY, AND EACH SUNDAY YOU ARE INVITED TO WORSHIP FULLY.

ON ALL THE OTHER DAYS YOU ARE INVITED TO CHOOSE TO TURN, LEARN, PRAY, BLESS, GO OR REST.

EACH DAY ADD TO THE THE LENTEN CHAIN. YOU ARE INVITED TO USE YOUR LENTEN CHAIN AS A REMINDER THROUGHOUT EASTERTIDE.