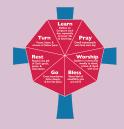

### **THE WAY OF LOVE** *Practices for Jesus-Centered Life*

AS WE TURN, LEARN, PRAY, BLESS, GO AND WORSHIP.

DURING ASH WEDNESDAY, MAUNDY THURSDAY, GOOD FRIDAY, HOLY SATURDAY, AND EACH SUNDAY YOU ARE INVITED TO WORSHIP FULLY.

ON ALL THE OTHER DAYS YOU ARE INVITED TO CHOOSE TO TURN, LEARN, PRAY, BLESS, GO OR REST.

EACH DAY ADD TO THE THE LENTEN CHAIN. YOU ARE INVITED TO USE YOUR LENTEN CHAIN AS A REMINDER THROUGHOUT EASTERTIDE.