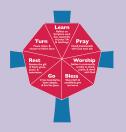

### **THE WAY OF LOVE** *Practices for Jesus-Centered Life*

AS WE TURN, LEARN, PRAY, BLESS, GO AND WORSHIP.

DURING ASH WEDNESDAY, MAUNDY THURSDAY, GOOD FRIDAY, HOLY SATURDAY, AND EACH SUNDAY YOU ARE INVITED TO WORSHIP FULLY.

ON ALL THE OTHER DAYS YOU ARE INVITED TO CHOOSE TO TURN, LEARN, PRAY, BLESS, GO OR REST.

EACH DAY ADD TO THE THE LENTEN CHAIN. YOU ARE INVITED TO USE YOUR LENTEN CHAIN AS A REMINDER THROUGHOUT EASTERTIDE.