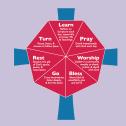

### **THE WAY OF LOVE** *Practices for Jesus-Centered Life*

AS WE TURN, LEARN, PRAY, BLESS, GO AND WORSHIP.

DURING ASH WEDNESDAY, MAUNDY THURSDAY, GOOD FRIDAY, HOLY SATURDAY, AND EACH SUNDAY YOU ARE INVITED TO WORSHIP FULLY.

ON ALL THE OTHER DAYS YOU ARE INVITED TO CHOOSE TO TURN, LEARN, PRAY, BLESS, GO OR REST.

EACH DAY ADD TO THE THE LENTEN CHAIN. YOU ARE INVITED TO USE YOUR LENTEN CHAIN AS A REMINDER THROUGHOUT EASTERTIDE.