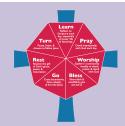

### **THE WAY OF LOVE** *Practices for Jesus-Centered Life*

AS WE TURN, LEARN, PRAY, BLESS, GO AND WORSHIP.

DURING ASH WEDNESDAY, MAUNDY THURSDAY, GOOD FRIDAY, HOLY SATURDAY, AND EACH SUNDAY YOU ARE INVITED TO WORSHIP FULLY.

ON ALL THE OTHER DAYS YOU ARE INVITED TO CHOOSE TO TURN, LEARN, PRAY, BLESS, GO OR REST.

EACH DAY ADD TO THE THE LENTEN CHAIN. YOU ARE INVITED TO USE YOUR LENTEN CHAIN AS A REMINDER THROUGHOUT EASTERTIDE.