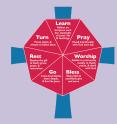

### **THE WAY OF LOVE** *Practices for Jesus-Centered Life*

AS WE TURN, LEARN, PRAY, BLESS, GO AND WORSHIP.

DURING ASH WEDNESDAY, MAUNDY THURSDAY, GOOD FRIDAY, HOLY SATURDAY, AND EACH SUNDAY YOU ARE INVITED TO WORSHIP FULLY.

ON ALL THE OTHER DAYS YOU ARE INVITED TO CHOOSE TO TURN, LEARN, PRAY, BLESS, GO OR REST.

EACH DAY ADD TO THE THE LENTEN CHAIN. YOU ARE INVITED TO USE YOUR LENTEN CHAIN AS A REMINDER THROUGHOUT EASTERTIDE.