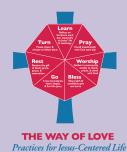

### **THE WAY OF LOVE** *Practices for Jesus-Centered Life*

AS WE TURN, LEARN, PRAY, BLESS, GO AND WORSHIP.

DURING ASH WEDNESDAY, MAUNDY THURSDAY, GOOD FRIDAY, HOLY SATURDAY, AND EACH SUNDAY YOU ARE INVITED TO WORSHIP FULLY.

ON ALL THE OTHER DAYS YOU ARE INVITED TO CHOOSE TO TURN, LEARN, PRAY, BLESS, GO OR REST.

EACH DAY ADD TO THE THE LENTEN CHAIN. YOU ARE INVITED TO USE YOUR LENTEN CHAIN AS A REMINDER THROUGHOUT EASTERTIDE.