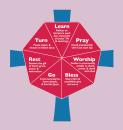

### **THE WAY OF LOVE** *Practices for Jesus-Centered Life*

AS WE TURN, LEARN, PRAY, BLESS, GO AND WORSHIP.

DURING ASH WEDNESDAY, MAUNDY THURSDAY, GOOD FRIDAY, HOLY SATURDAY, AND EACH SUNDAY YOU ARE INVITED TO WORSHIP FULLY.

ON ALL THE OTHER DAYS YOU ARE INVITED TO CHOOSE TO TURN, LEARN, PRAY, BLESS, GO OR REST.

EACH DAY ADD TO THE THE LENTEN CHAIN. YOU ARE INVITED TO USE YOUR LENTEN CHAIN AS A REMINDER THROUGHOUT EASTERTIDE.