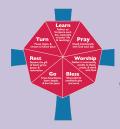

### **THE WAY OF LOVE** *Practices for Jesus-Centered Life*

AS WE TURN, LEARN, PRAY, BLESS, GO AND WORSHIP.

DURING ASH WEDNESDAY, MAUNDY THURSDAY, GOOD FRIDAY, HOLY SATURDAY, AND EACH SUNDAY YOU ARE INVITED TO WORSHIP FULLY.

ON ALL THE OTHER DAYS YOU ARE INVITED TO CHOOSE TO TURN, LEARN, PRAY, BLESS, GO OR REST.

EACH DAY ADD TO THE THE LENTEN CHAIN. YOU ARE INVITED TO USE YOUR LENTEN CHAIN AS A REMINDER THROUGHOUT EASTERTIDE.