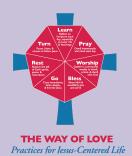

### **THE WAY OF LOVE** *Practices for Jesus-Centered Life*

AS WE TURN, LEARN, PRAY, BLESS, GO AND WORSHIP.

DURING ASH WEDNESDAY, MAUNDY THURSDAY, GOOD FRIDAY, HOLY SATURDAY, AND EACH SUNDAY YOU ARE INVITED TO WORSHIP FULLY.

**THE WAY OF LOVE** *Practices for Jesus-Centered Life* 