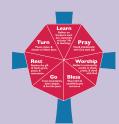

### **THE WAY OF LOVE** *Practices for Jesus-Centered Life*

AS WE TURN, LEARN, PRAY, BLESS, GO AND WORSHIP.

DURING ASH WEDNESDAY, MAUNDY THURSDAY, GOOD FRIDAY, HOLY SATURDAY, AND EACH SUNDAY YOU ARE INVITED TO WORSHIP FULLY.

ON ALL THE OTHER DAYS YOU ARE INVITED TO CHOOSE TO TURN, LEARN, PRAY, BLESS, GO OR REST.

EACH DAY ADD TO THE THE LENTEN CHAIN. YOU ARE INVITED TO USE YOUR LENTEN CHAIN AS A REMINDER THROUGHOUT EASTERTIDE.