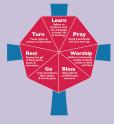

### **THE WAY OF LOVE** *Practices for Jesus-Centered Life*

AS WE TURN, LEARN, PRAY, BLESS, GO AND WORSHIP.

DURING ASH WEDNESDAY, MAUNDY THURSDAY, GOOD FRIDAY, HOLY SATURDAY, AND EACH SUNDAY YOU ARE INVITED TO WORSHIP FULLY.

ON ALL THE OTHER DAYS YOU ARE INVITED TO CHOOSE TO TURN, LEARN, PRAY, BLESS, GO OR REST.

EACH DAY ADD TO THE THE LENTEN CHAIN. YOU ARE INVITED TO USE YOUR LENTEN CHAIN AS A REMINDER THROUGHOUT EASTERTIDE.