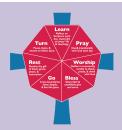

### **THE WAY OF LOVE** *Practices for Jesus-Centered Life*

AS WE TURN, LEARN, PRAY, BLESS, GO AND WORSHIP.

DURING ASH WEDNESDAY, MAUNDY THURSDAY, GOOD FRIDAY, HOLY SATURDAY, AND EACH SUNDAY YOU ARE INVITED TO WORSHIP FULLY.

ON ALL THE OTHER DAYS YOU ARE INVITED TO CHOOSE TO TURN, LEARN, PRAY, BLESS, GO OR REST.

EACH DAY ADD TO THE THE LENTEN CHAIN. YOU ARE INVITED TO USE YOUR LENTEN CHAIN AS A REMINDER THROUGHOUT EASTERTIDE.